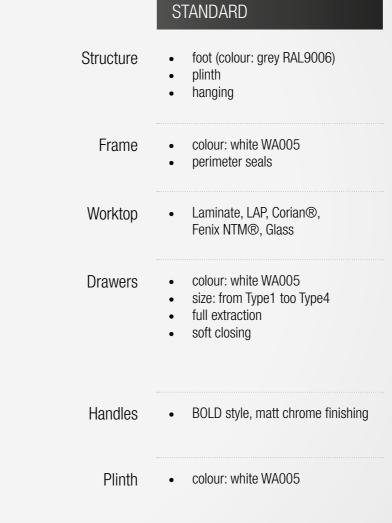

## Specifications and customisation

#### BEYOND STANDARD

| • | any colour: glossy, matt, metallic                                   |
|---|----------------------------------------------------------------------|
| • | any colour: glossy, matt, metallic<br>push-pull opening              |
| • | SLIM style, matt chrome finishing any colour: glossy, matt, metallic |

• any colour: glossy, matt, metallic