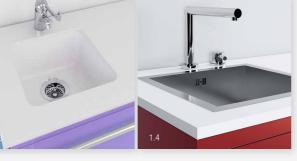

#### Worktops and Sinks

1.1 Laminate worktop and porcelain sink
1.2 LAP worktop and stainless steel sink
1.3 Corian® worktop and sink 1.4 Fenix NTM®
worktop and stainless steel sink 1.5 Corian® worktop
and thermoformed sink 1.6 Glass worktop and sink